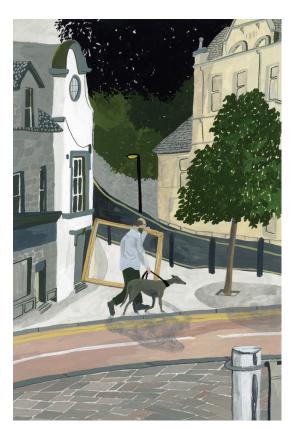

A Small Walk Through Town, 2022 Gouache on Paper, 15x21cm (approx 6x8") Signed and dated on reverse \$270

Kenmore Beach, 2022 Gouache on Paper, 7x10" Signed and dated on reverse \$350

Various Blues, 2023 Gouache on paper, 6x8" Signed and dated on reverse \$270