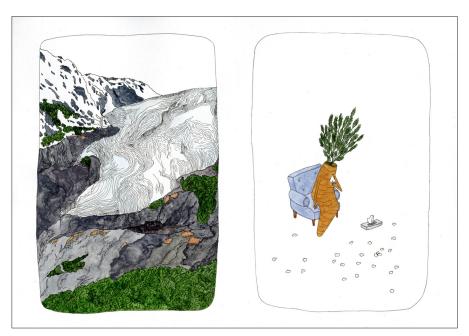

My Head in your Hands in your Head, 2019 Pen and ink on paper, 6.25x8.5" Signed and dated on reverse \$280

Glacier & Carrot with The Blues, 2019
Pen and Watercolour on paper, 21x29.5cm
Signed and dated on reverse
\$220