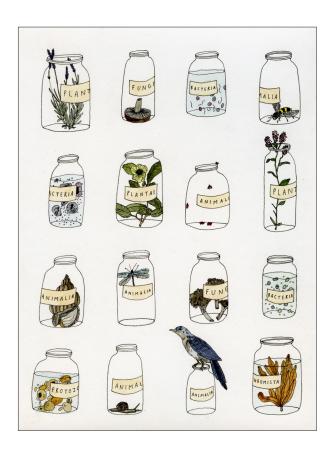

Kingdoms of Life, 2019 (From the book *Eating the Sun*) Pen and ink on paper, 7.25x10" Signed and dated on reverse \$395

The Language of Science, 2019 (From the book *Eating the Sun*) Pen and ink on paper, 7.25x10" Signed and dated on reverse \$395