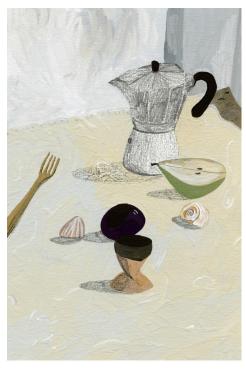

Sophora prostrata, 2023 Gouache on paper, 15x21cm (approx 6x8") Signed and dated on reverse \$250

Breakfast with Shells, 2023 Gouache on Paper, 15x21cm (approx 6x8") Signed and dated on reverse \$250

Golden Plover, 2022 Gouache on Paper, 15x21cm (approx 6x8") Signed and dated on reverse \$325