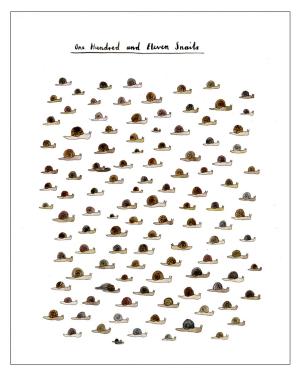

Snails, 2019
Pen and ink on paper, 8x10.5"
Signed and dated on reverse
\$220

Contemplating a Lemon & Holding Hands with the Darkness, 2019
Pen and ink on paper, 8x10.5"
Signed and dated on reverse
\$250