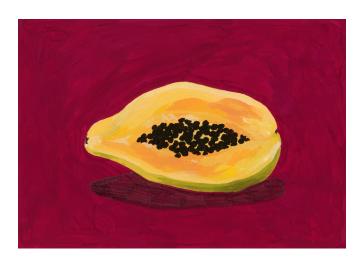

Rooks Along the A9, 2022 Gouache on Paper, 15x21cm (approx 6x8") Signed and dated on Reverse \$270

Papaya, 2022 Gouache on paper, 15x21cm (approx 6x8") Signed and dated on reverse \$250

Swallows, 2022 Gouache on Paper, 15x21cm (approx 6x8") Signed and dated on reverse \$270