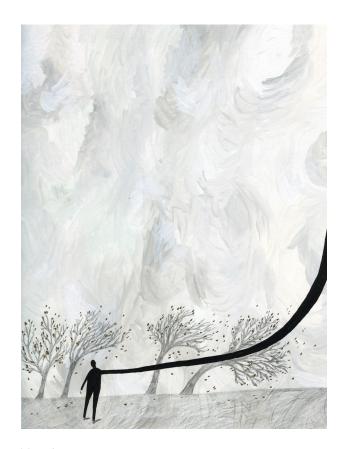

UPE / RIVERBED, 2022 (CREATED FOR *Orion* COLUMN) GOUACHE ON PAPER, 9x12" SIGNED AND DATED ON REVERSE \$280

The Age of Noise, 2022 (Diptych created for *Orion Magazine*) Gouache on paper, each 9x12" Signed and dated on reverse \$520