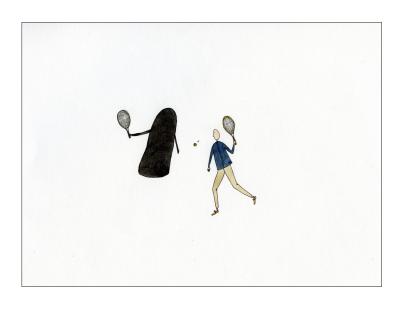

Landlady, 2021 Gouache on paper, 9x12" Signed and dated on front \$325

Woman Dancing Under Magnolia Tree in Cork City, Ireland, 2022 Gouache on paper, 9x12" Signed and dated on front \$385

Playing Tennis With the Darkness, 2020 Pen and ink on paper, 21x30cm Signed and dated on reverse \$215