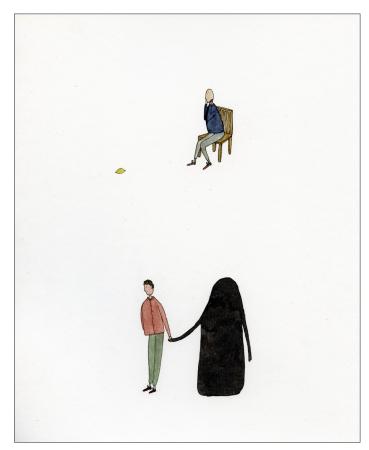

Snails, 2019
Pen and ink on paper, 8x10.5"
Signed and dated on reverse
\$220

Contemplating a Lemon & Holding Hands with the Darkness, 2019
Pen and ink on paper, 8x10.5"
Signed and dated on reverse
\$250