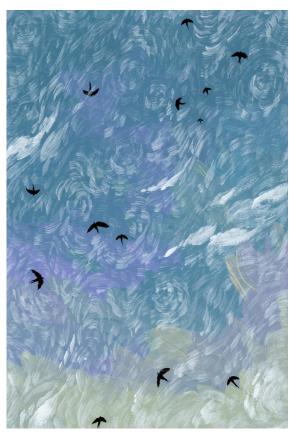

Rooks Along the A9, 2022 Gouache on Paper, 15x21cm (approx 6x8") Signed and dated on Reverse \$270

Papaya, 2022 Gouache on paper, 15x21cm (approx 6x8") Signed and dated on reverse \$250

Swallows, 2022 Gouache on Paper, 15x21cm (approx 6x8") Signed and dated on reverse \$270