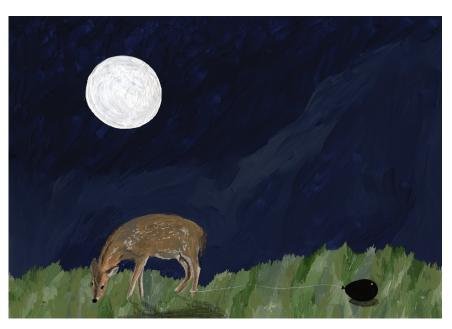

Deer and Feelings by Moonlight, 2022 Gouache on Paper, 15x21cm (approx 6x8") Signed and dated on reverse \$325

LILY BIRDS, 2022
GOUACHE ON PAPER, 15x21cm (APPROX 6x8")
SIGNED AND DATED ON REVERSE
\$250