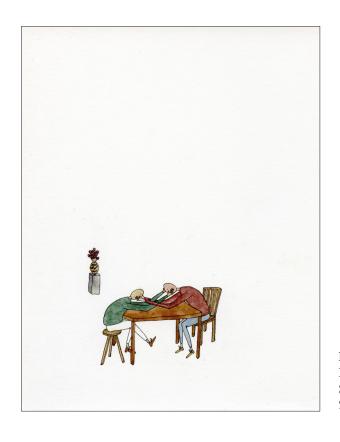

KITCHEN, 2022 GOUACHE ON PAPER, 15x21cm (APPROX 6x8") SIGNED AND DATED ON REVERSE \$250

He Drank His Coffee in the Rain, 2022 Gouache on paper, 8x10" (painted area approx 5x7") Signed and dated on reverse \$250