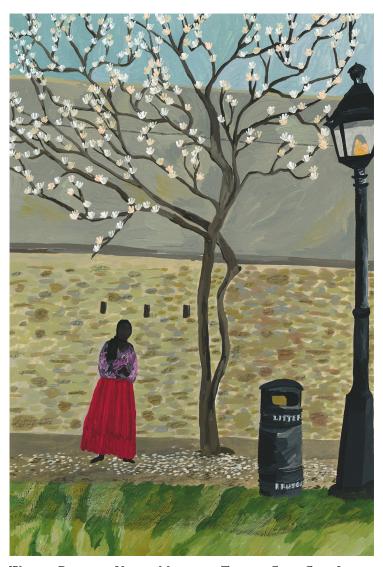

Landlady, 2021 Gouache on paper, 9x12" Signed and dated on front \$325

Woman Dancing Under Magnolia Tree in Cork City, Ireland, 2022 Gouache on paper, 9x12" Signed and dated on front \$385

Playing Tennis With the Darkness, 2020 Pen and ink on paper, 21x30cm Signed and dated on reverse \$215