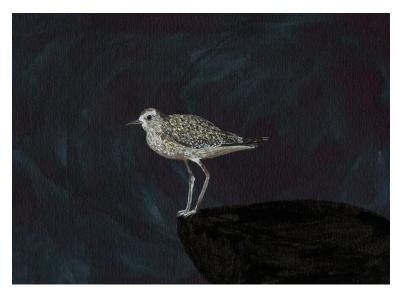

Sophora prostrata, 2023 Gouache on paper, 15x21cm (approx 6x8") Signed and dated on reverse \$250

Breakfast with Shells, 2023 Gouache on Paper, 15x21cm (approx 6x8") Signed and dated on reverse \$250

Golden Plover, 2022 Gouache on Paper, 15x21cm (approx 6x8") Signed and dated on reverse \$325