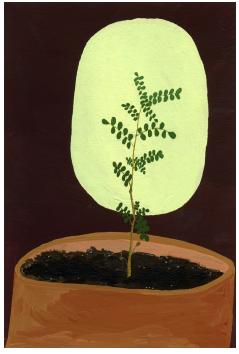

Sophora prostrata, 2023 Gouache on paper, 15x21cm (approx 6x8") Signed and dated on reverse \$250

Breakfast with Shells, 2023 Gouache on Paper, 15x21cm (approx 6x8") Signed and dated on reverse \$250

Golden Plover, 2022 Gouache on Paper, 15x21cm (approx 6x8") Signed and dated on reverse \$325