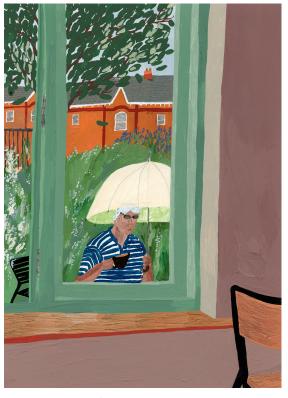

KITCHEN, 2022 GOUACHE ON PAPER, 15x21cm (APPROX 6x8") SIGNED AND DATED ON REVERSE \$250

He Drank His Coffee in the Rain, 2022 Gouache on paper, 8x10" (painted area approx 5x7") Signed and dated on reverse \$250