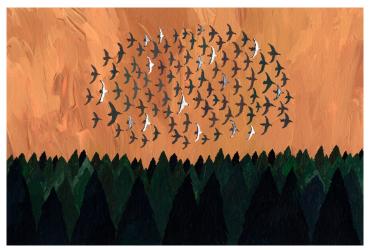

BIRDS FLEEING FIRE, 2023 GOUACHE ON PAPER, 15x21cm (APPROX 6x8") SIGNED AND DATED ON REVERSE \$325

The Square in Aberfeldy, 2022 Gouache on Paper, 15x21cm (approx 6x8") Signed and dated on Reverse \$270