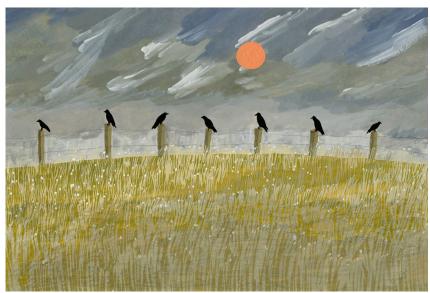

Rooks Along the A9, 2022 Gouache on Paper, 15x21cm (approx 6x8") Signed and dated on Reverse \$270

Papaya, 2022 Gouache on paper, 15x21cm (approx 6x8") Signed and dated on reverse \$250

Swallows, 2022 Gouache on Paper, 15x21cm (approx 6x8") Signed and dated on reverse \$270