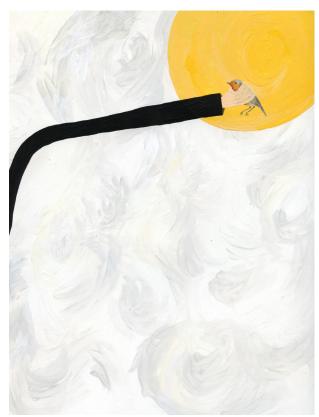

Deer and Feelings by Moonlight, 2022 Gouache on Paper, 15x21cm (approx 6x8") Signed and dated on reverse \$325

LILY BIRDS, 2022
GOUACHE ON PAPER, 15x21cm (APPROX 6x8")
SIGNED AND DATED ON REVERSE
\$250