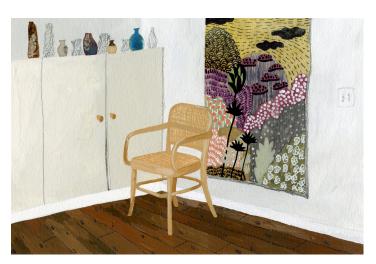

The Tapestry, 2023
Gouache on Paper, 15x21cm (approx 6x8")
Signed and dated on Reverse
SOLD

BIRD EATING CRACKER ON A ROOF, 2020 WATERCOLOUR AND PEN ON PAPER, 5x7" SIGNED AND DATED ON REVERSE \$325

Room Without a View, 2023 Gouache on paper, 6x8" Signed and dated on reverse \$250