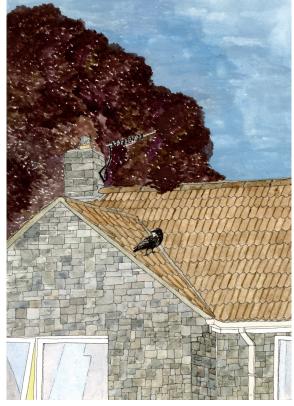

The Tapestry, 2023
Gouache on Paper, 15x21cm (approx 6x8")
Signed and dated on Reverse
SOLD

BIRD EATING CRACKER ON A ROOF, 2020 WATERCOLOUR AND PEN ON PAPER, 5x7" SIGNED AND DATED ON REVERSE \$325

Room Without a View, 2023 Gouache on paper, 6x8" Signed and dated on reverse \$250